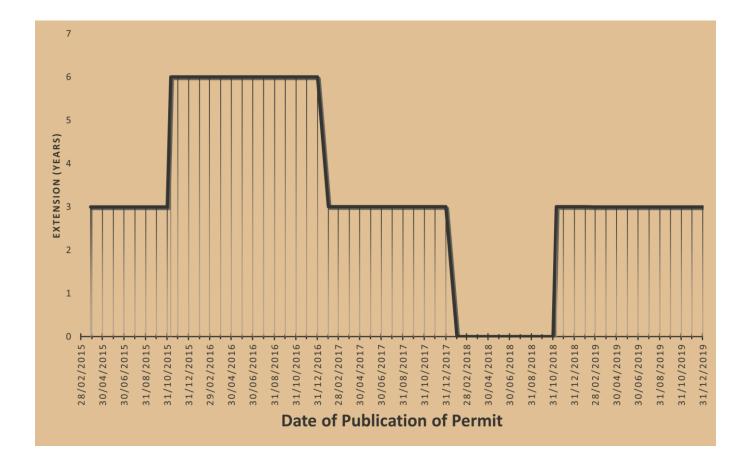

Concurrently, however, the Kamra notes that the way in which the extensions were promulgated created a number of anomalies. Indeed, all permits whose expiry fell between 10<sup>th</sup> November 2020 and 31<sup>st</sup> December 2021 benefited from a total extension of six years, while those whose permits expired between 31<sup>st</sup> January 2023 and 9<sup>th</sup> November 2023 did not benefit from any extension. All others were granted an extension of three years. This is illustrated graphically below.

The Kamra calls on the government to address the anomaly illustrated in the above graph and attached table as soon as practicably possible.

| <b>Publication Date</b> | Original Expiry Date | L.N. 110 of 2020 | L.N. 263 of 2023 | Extension (years) |
|-------------------------|----------------------|------------------|------------------|-------------------|
| 27/03/2015              | 27/03/2020           | 27/03/2023       | 27/03/2023       | 3                 |
| 31/03/2015              | 31/03/2020           | 31/03/2023       | 31/03/2023       | 3                 |
| 30/04/2015              | 30/04/2020           | 30/04/2023       | 30/04/2023       | 3                 |
| 31/05/2015              | 31/05/2020           | 31/05/2023       | 31/05/2023       | 3                 |
| 30/06/2015              | 30/06/2020           | 30/06/2023       | 30/06/2023       | 3                 |
| 31/07/2015              | 31/07/2020           | 31/07/2023       | 31/07/2023       | 3                 |
| 31/08/2015              | 31/08/2020           | 31/08/2023       | 31/08/2023       | 3                 |
| 30/09/2015              | 30/09/2020           | 30/09/2023       | 30/09/2023       | 3                 |
| 31/10/2015              | 31/10/2020           | 31/10/2023       | 31/10/2023       | 3                 |
| 10/11/2015              | 10/11/2020           | 10/11/2023       | 10/11/2026       | 6                 |
| 30/11/2015              | 30/11/2020           | 30/11/2023       | 30/11/2026       | 6                 |
| 31/12/2015              | 31/12/2020           | 31/12/2023       | 31/12/2026       | 6                 |
| 31/01/2016              | 31/01/2021           | 31/01/2024       | 31/01/2027       | 6                 |
| 28/02/2016              | 28/02/2021           | 28/02/2024       | 28/02/2027       | 6                 |
| 31/03/2016              | 31/03/2021           | 31/03/2024       | 31/03/2027       | 6                 |
| 30/04/2016              | 30/04/2021           | 30/04/2024       | 30/04/2027       | 6                 |
| 31/05/2016              | 31/05/2021           | 31/05/2024       | 31/05/2027       | 6                 |
| 30/06/2016              | 30/06/2021           | 30/06/2024       | 30/06/2027       | 6                 |
| 31/07/2016              | 31/07/2021           | 31/07/2024       | 31/07/2027       | 6                 |
| 31/08/2016              | 31/08/2021           | 31/08/2024       | 31/08/2027       | 6                 |
| 30/09/2016              | 30/09/2021           | 30/09/2024       | 30/09/2027       | 6                 |
| 31/10/2016              | 31/10/2021           | 31/10/2024       | 31/10/2027       | 6                 |
| 30/11/2016              | 30/11/2021           | 30/11/2024       | 30/11/2027       | 6                 |
| 31/12/2016              | 31/12/2021           | 31/12/2024       | 31/12/2027       | 6                 |
| 31/01/2017              | 31/01/2022           | 31/01/2025       | 31/01/2025       | 3                 |
| 28/02/2017              | 28/02/2022           | 28/02/2025       | 28/02/2025       | 3                 |
| 31/03/2017              | 31/03/2022           | 31/03/2025       | 31/03/2025       | 3                 |
| 30/04/2017              | 30/04/2022           | 30/04/2025       | 30/04/2025       | 3                 |
| 31/05/2017              | 31/05/2022           | 31/05/2025       | 31/05/2025       | 3                 |
| 30/06/2017              | 30/06/2022           | 30/06/2025       | 30/06/2025       | 3                 |
| 31/07/2017              | 31/07/2022           | 31/07/2025       | 31/07/2025       | 3                 |
| 31/08/2017              | 31/08/2022           | 31/08/2025       | 31/08/2025       | 3                 |
| 30/09/2017              | 30/09/2022           | 30/09/2025       | 30/09/2025       | 3                 |
| 31/10/2017              | 31/10/2022           | 31/10/2025       | 31/10/2025       | 3                 |
| 30/11/2017              | 30/11/2022           | 30/11/2025       | 30/11/2025       | 3                 |
| 31/12/2017              | 31/12/2022           | 31/12/2025       | 31/12/2025       | 3                 |
| 31/01/2018              | 31/01/2023           | 31/01/2023       | 31/01/2023       | 0                 |